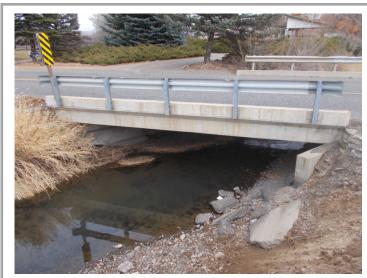

## Faust Rd Bridge Replacement

)

Project Number: RC2195-BR Length: 0.01 mile

Basis for Project: Bridge replacement Construction: 2024

Project Description:

Bridge #88212 on Faust Road over the Towne Ditch is currently load restricted. The project will replace existing single span, structurally deficient, load posted concrete bridge with a longer, single span, prestressed concrete girder structure to meet current design standards and to improve the hydraulic opening.

Faust Road looking east

Eroding concrete girder