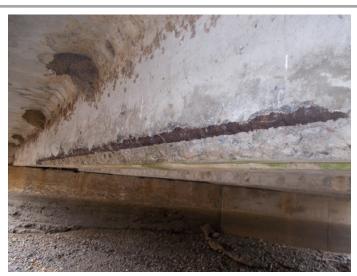

## Faust Rd Bridge Replacement

)

Project Number: RC2195-BR Length: 0.01 mile

Basis for Project: Bridge replacement Construction: 2024

Project Description:

Bridge #88212 on Faust Road over the Towne Ditch is currently load restricted. The project will replace existing single span, structurally deficient, load posted concrete bridge with a longer, single span, prestressed concrete girder structure to meet current design standards and to improve the hydraulic opening.

Faust Road looking east

Eroding concrete girder